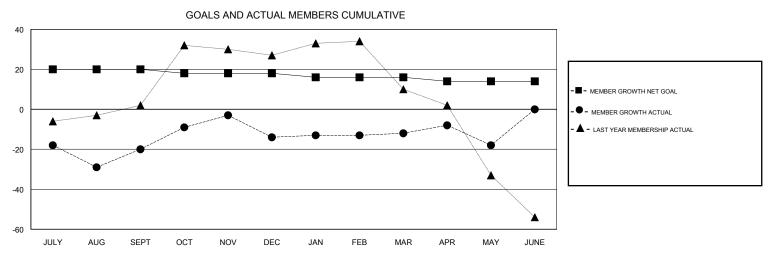

0.8

0.6

0.4

0.2

JULY

AUG

SEPT

OCT

NOV

DEC

JAN

FEB

MAR

## GOALS AND ACTUAL NEW CLUBS CUMULATIVE ■ - CURRENT YEAR GOALS FOR NEW CLUBS CURRENT YEAR ACTUAL NEW CLUBS LAST YEAR ACTUAL NEW CLUBS

APR

MAY

JUNE

| DROPPED CLUBS: 0 |     | 23 CLUBS OF 59 ADDED 1 OR MORE<br>NEW MEMBERS | GENDER DISTRIBUTION           MALE         1,015 (76.20%)           FEMALE         317 (23.80%) |     |
|------------------|-----|-----------------------------------------------|-------------------------------------------------------------------------------------------------|-----|
| DROPPED MEMBERS  |     |                                               | Women Percentage Fiscal Year Goal: 23%                                                          |     |
| DECEASED         | 15  | CLICK HERE FOR CUMULATIVE MEMBERSHIP DATA     | TOTAL FAMILY UNIT MEMBERS                                                                       | 134 |
| CLUB CANCELLED   | 0   |                                               |                                                                                                 | 69  |
| OTHER            | 93  |                                               | FAMILY MEMBERS PAYING HALF  DUES                                                                |     |
| TOTAL            | 108 |                                               |                                                                                                 |     |